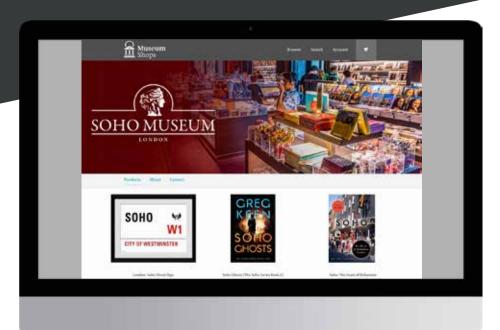

### The ecommerce solution for you

Moving your gift shop online can be expensive and time-consuming, but no longer! At MuseumShops we provide the website and ecommerce facilities, allowing you to concentrate on running your store. Our easy-to-use stock management system saves you time, keeps track of orders and generates monthly sales reports. To celebrate the history and diversity of our sellers we include a customisable homepage for every organisation that lists with us, featuring your own logo and branding and a custom URL to advertise to your visitors and supporters. Your products can be found using our category links, internal search functionality, or via your own homepage where only your products will appear.

- Exposure to concentrated customer traffic
- Site-wide offers drawing customers to your products
- Promotion of your special offers direct to all **MuseumShops** customers via advertisements on our front page and social media
- Participation in workshops to help your online shop realise its full potential
- A custom URL (e.g. sohomuseum-shop.co.uk) linking to your MuseumShops homepage for promotional purposes and ease of navigation
- Optional migration from your current online shop save on web hosting and technical support fees
- Raised awareness from our marketing and social media campaigns